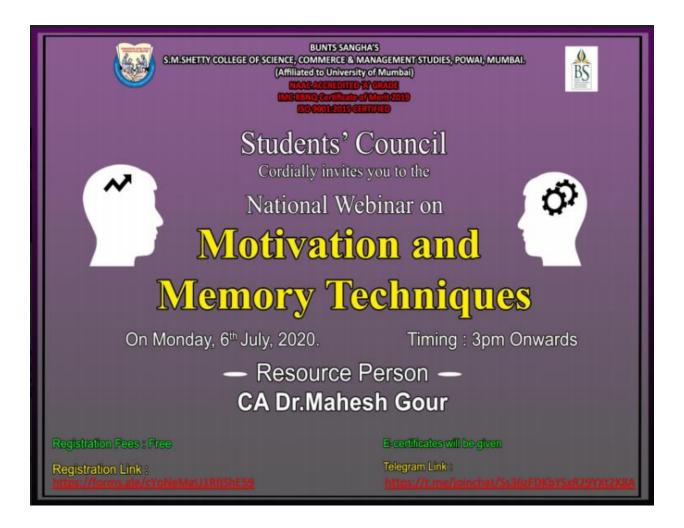

#### **NOTICE**

Students' Council of Bunts Sangha's S.M.Shetty College of Science, Commerce & Management Studies (Affiliated to University of Mumbai), Powai, Mumbai, is organizing a One Day National Webinar on-

# MOTIVATION AND MEMORY TECHNIQUES

**Registration Link:** 

https://forms.gle/cYoNeMgU1RfjShE59

⊡ Time : 3PM onwards (Zoom Webinar).

After registration join the Telegram link for updates: https://t.me/joinchat/Ss36zFDKbYSxR29YXt2K8A

**Registration Fees: FREE** 

In case of any queries kindly E-Mail□ us at:prachia@smshettyinstitute.org

#### **Kindly Note:**

- 1) Kindly install Zoom software on laptop/desktop or Zoom app on Mobile through Playstore/App store
- 2)E-Certificates shall be issued to all the registered participants, who attend the webinar and fill the feedback form!