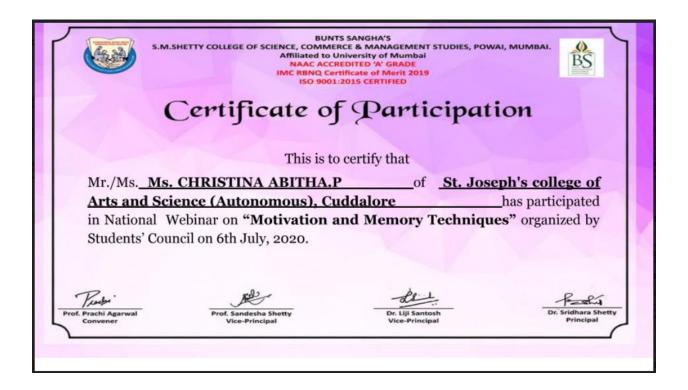

|          |                              | Pillai College of Arts,    |               |              |
|----------|------------------------------|----------------------------|---------------|--------------|
| 7/6/2020 |                              | Commerce and Science       |               |              |
| 16:46:48 | Omkar Dadaso Bhosale         | Panvel,Navi Mumbai         | Male          | Maharashtra  |
| 7/6/2020 |                              |                            |               |              |
| 16:46:51 | ISHIKA AGARWAL               | St. John's College         | Female        | Uttarpradesh |
| 7/6/2020 |                              |                            |               | -            |
| 16:46:53 | Tejashree Nair               | SM Shetty                  | <b>Female</b> | Maharashtra  |
|          |                              | Mahatma Gandhi             |               |              |
|          |                              | Vidyamandir's Loknete      |               |              |
|          |                              | Vyankatrao Hiray Arts,     |               |              |
| 7/6/2020 |                              | Science and Commerce       |               |              |
| 16:46:53 | AARTI CHOWBEY                | College, Nashik            | Female        | Maharashtra  |
|          |                              | BUNT SANGHA'S              |               |              |
|          |                              | S.M.SHETTY COLLEGE         |               |              |
|          |                              | OF SCIENCE COMMERCE        |               |              |
| 7/6/2020 |                              | AND MANAGEMENT             |               |              |
| 16:46:57 | Singh Riya Arvind            | STUDIES                    | Female        | Maharashtra  |
| 7/6/2020 |                              |                            |               |              |
| 16:46:58 | Klnvaishnavi                 | Mangalore university       | Female        | Karnataka    |
| 7/6/2020 |                              |                            |               |              |
| 16:47:00 | Dr. S. Geethalakshmi         | Sree Narayana Guru College | Female        | Tamil Nadu   |
|          |                              | Sarsenapati Hambirrao      |               |              |
| 7/6/2020 |                              | Mohite Law College         |               |              |
| 16:47:02 | <b>Dhawale Monika Ramdas</b> | Rajgurunagar               | Female        | Maharashtra  |
| 7/6/2020 |                              | TSWRDC(W)                  |               |              |
| 16:47:03 | Gunda Manideepika            | KARIMNAGAR                 | Female        | Telangana    |
| 7/6/2020 |                              |                            |               |              |
| 16:47:04 | Vishal Gangolia              | Chm college                | Male          | Maharashtra  |
| 7/6/2020 |                              | University Polytechnic     |               | Madhya       |
| 16:47:05 | Satish kumar ahirwar         | RGPV BHOPAL                | Male          | Pradesh      |
| 7/6/2020 |                              |                            |               |              |
| 16:47:05 | 9                            | Mumbai University          | Female        | Maharashtra  |
| 7/6/2020 |                              |                            |               |              |
|          | Ms Pratibha M Gadagalli      |                            | Female        | Maharashtra  |
| 7/6/2020 |                              | PATKAR VARDE               | <b>.</b> -    |              |
| 16:47:14 | APARNA AJAY BELEL            | COLLEGE                    | Female        | Maharashtra  |
|          |                              | RD AND SH NATIONAL         |               |              |
|          |                              | COLLEGE LINKING            |               |              |
|          | ZOHRA ULFAT ABDUL            | ROAD BANDRA WEST           |               | MAHARHAST    |
| 16:47:16 | MUTALLIB SHAIKH              | MUM 50                     | Female        | RA           |
| 7/6/2020 |                              | A 3.5 G                    | 3.5.          |              |
| 16:47:17 | Rakshit B. Shetty            | S. M. Shetty               | Male          | Maharashtra  |
| 7/6/2020 |                              | Asmita college of arts and | T .           | 24           |
| 16:47:19 | Prof. Agnes Antony           | commerce, Vikhroli         | Female        | Maharashtra  |